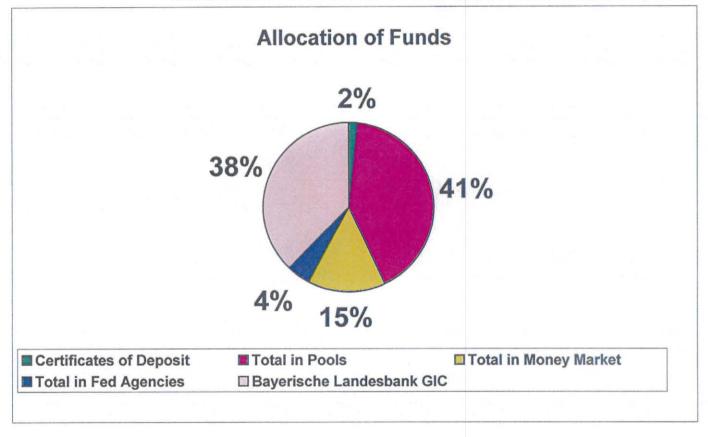

(4,703.77) | 9,076.50<br>8,829.55 | 0.00<br>3,000,000.00<br>1,966,008.66<br>15,336,252.24 | 8,459,149.6<br>8,459,149.6<br>3,100,000.0<br>77,952,182.8<br>27,927,986.6 |

All Investments in the portfollio are in compliance with the CTRMA's Investment policy.

William Chapman, CFO

| Month Ending 2/28/2011 |                |              |                   |              |                      |  |  |  |
|------------------------|----------------|--------------|-------------------|--------------|----------------------|--|--|--|
| Balance                | A . L . L'. L' | Discount     | A served Interest | Mith drawala | Balance<br>2/28/2011 |  |  |  |
| 1/31/2011              | Additions      | Amortization | Accrued Interest  | Withdrawals  | 2/20/2011            |  |  |  |

Rate Feb 2011



#### Amount of investments As of February 28, 2011

| Agency                      | CUSIP#    | COST         | Book Value   | Market Value | Yield to Maturity | Purchased  | Matures       | FUND                 |
|-----------------------------|-----------|--------------|--------------|--------------|-------------------|------------|---------------|----------------------|
| Federal Farm Credit         | 31331J2B8 | 1,997,836.00 | 1,998,268.80 | 1,991,840.00 | 1.000280%         | 11/22/2010 | 2/15/2013 TxD | OT Grant Fund        |
| Fannie Mae                  | 31398AW32 | 1,002,500.00 | 1,002,013.89 | 1,002,340.00 | 1.38%             | 7/19/2010  | 7/19/2013 201 | 0-1Subordinate DSRF  |
| San Antonio Water Utilities | 79642BLM3 | 200,000.00   | 200,000.00   | 199,084.00   | 1.109%