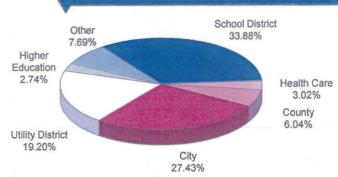

easures of underlying inflation have been trending downward." Despite a modest tempering in enthusiasm for growth expectations, the U.S. economy is clearly in a position of solid growth for the first half of 2011. Business investment and spending continue to recover and demand remains strong for commercial and industrial loans. Furthermore, hiring surveys and confidence measures are pointing to an increase in future non-farm employment. However, given the large

This information is an excerpt from an economic report dated February 2011 provided to TexSTAR by JP Morgan Asset Management, Inc., the investment manager of the TexSTAR pool.

## Information at a Glance

## Portfolio by Type of Investment As of February 28, 2011



Distribution of Participants by Type As of February 28, 2011







## Historical Program Information

| Month  | Average<br>Rate | Book<br>Value      | Market<br>Value    | Net<br>Asset Value | WAM (1)* | WAM (2)* | Number of<br>Participants |
|--------|-----------------|--------------------|--------------------|--------------------|----------|----------|---------------------------|
| Feb 11 | 0.1476%         | \$6,548,224,886.40 | \$6,548,880,605.37 | 1.000100           | 48       | 71       | 729                       |
| Jan 11 | 0.1637%         | 6,541,049,111.05   | 6,541,464,771.26   | 1.000063           | 39       | 66       | 726                       |
| Dec 10 | 0.1713%         | 5,593,134,506.98   | 5,593,670,681.79   | 1.000091           | 47       | 79       | 723                       |
| Nov 10 | 0.1883%         | 5,143,274,228.56   | 5,1