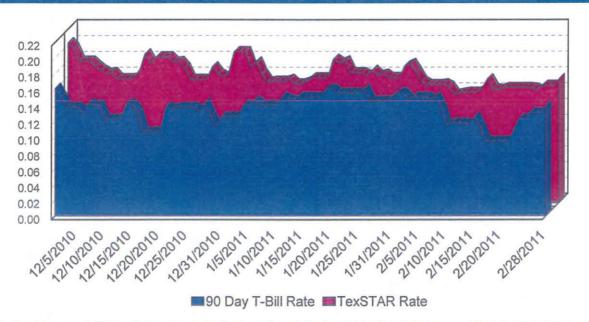

epurchase Agreement                 | 2,293,893,000.00  | 2,293,893,000.00    |
| Government Securities                | 4,254,816,682.39  | 4,255,472,401.36    |
| Total                                | 6,548,224,886.40  | \$ 6,548,880,605.37 |

Market value of collateral supporting the Repurchase Agreements is at least 102% of the Book Value. The portfolio is managed by J.P. Morgan Chase & Co. and the assets are safekept in a separate custodial account at the Federal Reserve Bank in the name of TexSTAR. The only source of payment to the Participants are the assets of TexSTAR. There is no secondary source of payment for the pool such as insurance or guarantee. Should you require a copy of the portfolio, please contact TexSTAR Participant Services.

## TexSTAR versus 90-Day Treasury Bill



This material is for information purposes only. This information does not represent an offer to buy or sell a security. The above rate information is obtained from sources that are believed to be reliable; however, its accuracy or completeness may be subject to change. The TexSTAR management fee may be waived in full or in part at the discretion of the TexSTAR co-administrators and the TexSTAR rate for the period shown reflects waiver of fees. This table represents investment performance/return to the customer, net of fees, and is not an indication of future performance. An investment in the security is not insured or guaranteed by the Federal Deposit Insurance Corporation or any other government agency. Although the issuer seeks to preserve the value of an investment at \$1.00 per share