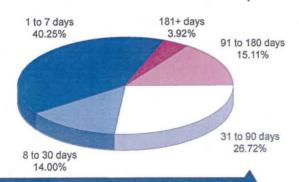

largest factors the Federal Reserve was considering when stating "measures of underlying inflation have been trending downward." Despite a modest tempering in enthusiasm for growth expectations, the U.S. economy is clearly in a position of solid growth for the first half of 2011. Business investment and spending continue to recover and demand remains strong for commercial and industrial loans. Furthermore, hiring surveys and confidence measures are pointing to an increase in future non-farm employment. However, given the large

This information is an excerpt from an economic report dated February 2011 provided to TexSTAR by JP Morgan Asset Management, Inc., the investment manager of the TexSTAR pool.

## Information at a Glance

## Portfolio by Type of Investment As of February 28, 2011



Distribution of Participants by Type As of February 28, 2011







## Historical Program Information

| Month  | Average<br>Rate | Book<br>Value      | Market<br>Value    | Net<br>Asset Value | WAM (1)* | WAM (2)* | Number of<br>Participants |
|--------|-----------------|--------------------|--------------------|--------------------|----------|----------|---------------------------|
| Feb 11 | 0.1476%         | \$6,548,224,886.40 | \$6,548,880,605.37 | 1.000100           | 48       | 71       | 729                       |
| Jan 11 | 0.1637%         | 6,541,049,111.05   | 6,541,464,771.26   | 1.000063           | 39       | 66       | 726                       |
| Dec 10 | 0.1713%         | 5,593,134,506.98   | 5,593,670,681.79   | 1.000091           | 47       | 79       | 723