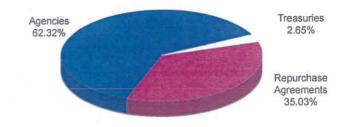

g "measures of underlying inflation have been trending downward." Despite a modest tempering in enthusiasm for growth expectations, the U.S. economy is clearly in a position of solid growth for the first half of 2011. Business investment and spending continue to recover and demand remains strong for commercial and industrial loans. Furthermore, hiring surveys and confidence measures are pointing to an increase in future non-farm employment. However, given the large

This information is an excerpt from an economic report dated February 2011 provided to TexSTAR by JP Morgan Asset Management, Inc., the investment manager of the TexSTAR pool.

## Information at a Glance

## Portfolio by Type of Investment As of February 28, 2011



Distribution of Participants by Type As of February 28, 2011







## Historical Program Information

| Month  | Average<br>Rate | Book<br>Value      | Market<br>Value    | Net<br>Asset Value | WAM (1)* | WAM (2)* | Number of<br>Participants |
|--------|-----------------|--------------------|--------------------|--------------------|----------|----------|---------------------------|
| Feb 11 | 0.1476%         | \$6,548,224,886.40 | \$6,548,880,605.37 | 1.000100           | 48       | 71       | 729                       |
| Jan 11 | 0.1637%         | 6,541,049,111.05   | 6,541,464,771.26   | 1.000063           | 39       | 66       | 726                       |
| Dec 10 | 0.1713%         | 5,593,134,506.98   | 5,593,670,681.79   | 1.000091           | 47       | 79       | 723                       |
| Nov 10 | 0.1883%         | 5,143,274,228.56   |